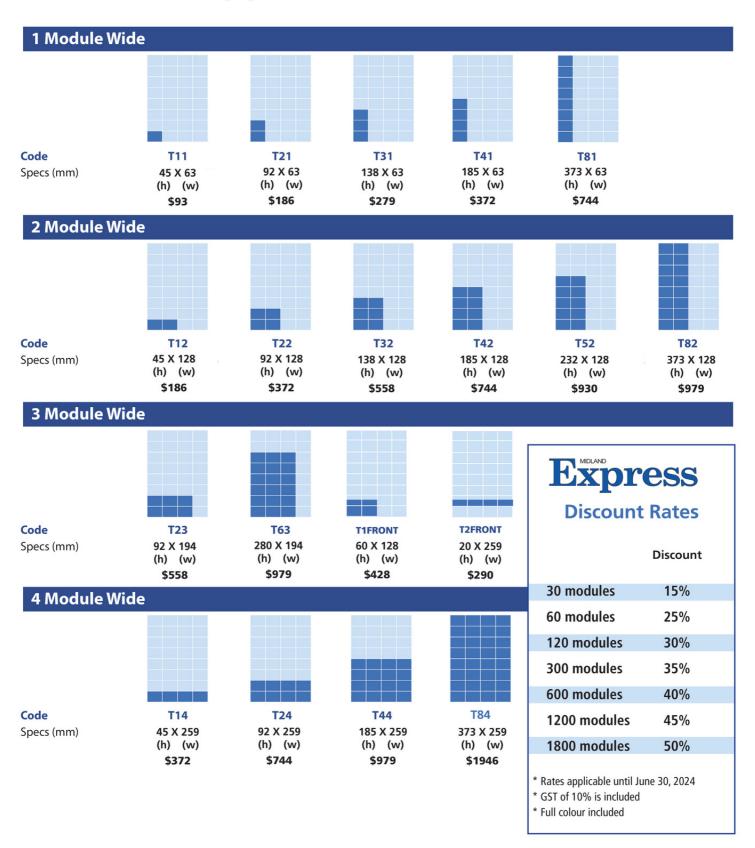

### **Display** - Specifications

Module Sizes (mm) - Display advertising

| <b>T11</b> 45h x 63w   | <b>T23</b> 92h x 194w  |
|------------------------|------------------------|
| <b>T21</b>             | <b>T43</b> 185h x 194w |
| <b>T31</b> 138h x 63w  | <b>T63</b> 280h x 194w |
| <b>T41</b> 185h x 63w  | <b>T83</b> 373h x 194w |
| <b>T51</b> 232h x 63w  |                        |
| <b>T81</b> 373h x 63w  | <b>T14</b> 45h x 259w  |
|                        | <b>T24</b> 92h x 259w  |
| <b>T12</b> 45h x 128w  | <b>T34</b> 138h x 259w |
| <b>T22</b> 92h x 128w  | <b>T44</b> 185h x 259w |
| T32 138h x 128w        | <b>T64</b> 280h x 259w |
| <b>T42</b> 185h x 128w | <b>T84</b> 373h x 259w |
| T52 232h x 128w        |                        |
| <b>T82</b> 373h x 128w | T1 Front 60h x 128w    |
|                        | T1 Front 20h x 259w    |