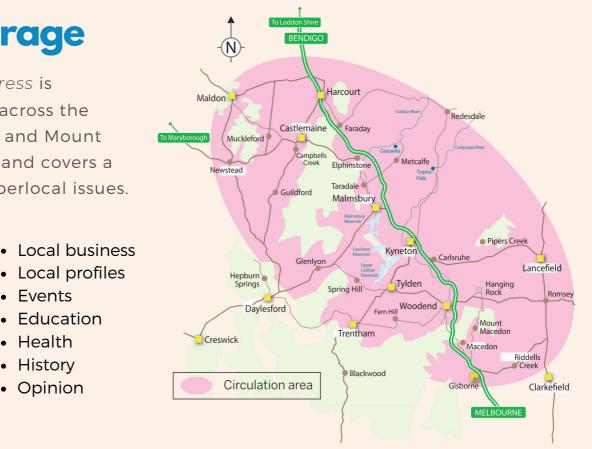

### our coverage

The Midland Express is distributed right across the Macedon Ranges and Mount Alexander Shires and covers a wide range of hyperlocal issues.

- News •
- Sport •
- Community •
- The arts •
- Environment
- Government •
- Property
- History

• Health

**Events** 

Local profiles

Education

Opinion