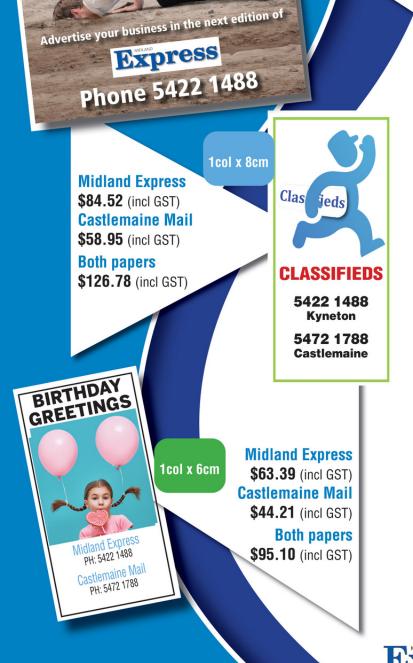

# CLASSIFIEDS

2col x 10cm

**Midland Express** 

\$211.31 (incl GST)

**Castlemaine Mail** 

\$147.37 (incl GST)

\$316.96 (incl GST)

**Both papers** 

WHEN IT COMES TO ADVERTISING

It's easy to advertise in the classifieds. Send us your copy and our graphic design team can design your advertisement. We'll send a proof and cost for your approval.

### **DISPLAY ADVERTISEMENTS**

Charged per column centimetre Minimum size 4 cm x 1 column

Midland Express\$9.61 pcm (ex. GST)Castlemaine Mail\$6.70 pcm (ex. GST)Two Paper Special Deal:

Book the same advert to appear in both papers - Castlemaine Mail is half price.

#### Services Directory

10% Discount for 4 week insertion15% Discount for 13 week insertion26% Discount for 26 week insertion30% Discount for 52 week insertion

### LINE ADVERTISEMENTS

Charged per word. Average of 4 words per line.

**WALKERS** wanted. Kyneton area to deliver the Express. Phone 5422 1488.

**Midland Express** Up to and including 12 words \$17.80 Extra lines \$2.38 per line

**Castlemaine Mail** Up to and including 12 words \$14.20 Extra lines \$2.00 per line

Advertise from \$30 per month

All private party classified advertisements MUST be paid for by cash/cheque/credit card BEFORE publication.