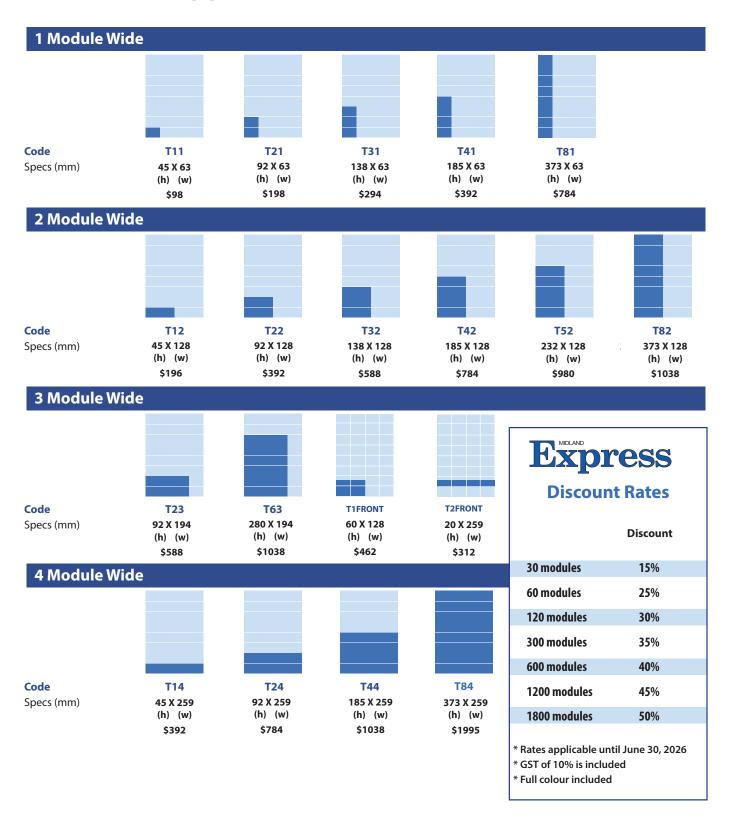

### Display - Specifications

Module Sizes (mm) - Display advertising

| <b>T11</b> 45h x 63w   | <b>T23</b> 92h x 194w  |
|------------------------|------------------------|
| <b>T21</b> 92h x 63w   | <b>T43</b> 185h x 194w |
| <b>T31</b> 138h x 63w  | <b>T63</b> 280h x 194w |
| <b>T41</b> 185h x 63w  | <b>T83</b> 373h x 194w |
| <b>T51</b> 232h x 63w  |                        |
| <b>T81</b> 373h x 63w  | <b>T14</b> 45h x 259w  |
|                        | <b>T24</b> 92h x 259w  |
| <b>T12</b> 45h x 128w  | <b>T34</b> 138h x 259w |
| <b>T22</b> 92h x 128w  | <b>T44</b> 185h x 259w |
| <b>T32</b> 138h x 128w | <b>T64</b> 280h x 259w |
| <b>T42</b> 185h x 128w | <b>T84</b> 373h x 259w |
| <b>T52</b> 232h x 128w |                        |
| <b>T82</b> 373h x 128w | T1 Front 60h x 128w    |
|                        | T2 Front 20h x 259w    |